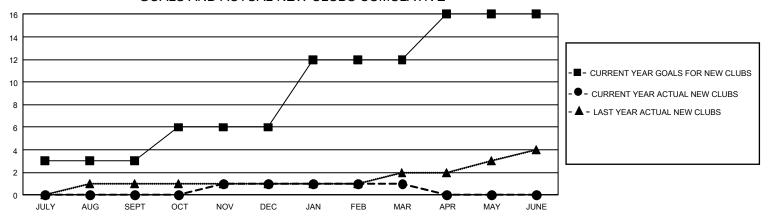

## GMT Constitutional Area 1, Group K

REPORT DOES NOT INCLUDE CLUBS IN UNDISTRICTED AREAS.

| Clubs                 |               |           |               | Members               |                          |                         |                                              |
|-----------------------|---------------|-----------|---------------|-----------------------|--------------------------|-------------------------|----------------------------------------------|
| RESULTS FOR 2021-2022 |               |           |               | RESULTS FOR 2021-2022 |                          |                         |                                              |
| QUARTER               | NEW CLUB GOAL | NEW CLUBS | DROPPED CLUBS | QUARTER M             | EMBER GROWTH NET<br>GOAL | MEMBER GROWTH<br>ACTUAL | DROPPED MEMBERS ACTUAL (including transfers) |
| JULY/AUG/SEPT         | 9             | 0         | 4             | JULY/AUG/SEP1         | T 247                    | 303                     | 369                                          |
| OCT/NOV/DEC           | 9             | 1         | 3             | OCT/NOV/DEC           | 244                      | 501                     | 526                                          |
| JAN/FEB/MAR           | 18            | 0         | 0             | JAN/FEB/MAR           | 245                      | 418                     | 311                                          |
| APR/MAY/JUNE          | 12            | 0         | 0             | APR/MAY/JUNE          | 277                      | 0                       | 0                                            |

## GOALS AND ACTUAL NEW CLUBS CUMULATIVE