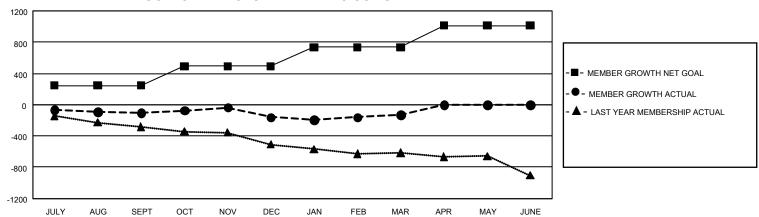

## GMT Constitutional Area 1, Group K

REPORT DOES NOT INCLUDE CLUBS IN UNDISTRICTED AREAS.

| Clubs                 |               |           |               | Members               |                          |                         |                                              |
|-----------------------|---------------|-----------|---------------|-----------------------|--------------------------|-------------------------|----------------------------------------------|
| RESULTS FOR 2021-2022 |               |           |               | RESULTS FOR 2021-2022 |                          |                         |                                              |
| QUARTER               | NEW CLUB GOAL | NEW CLUBS | DROPPED CLUBS | QUARTER M             | EMBER GROWTH NET<br>GOAL | MEMBER GROWTH<br>ACTUAL | DROPPED MEMBERS ACTUAL (including transfers) |
| JULY/AUG/SEPT         | 9             | 0         | 4             | JULY/AUG/SEP1         | T 247                    | 303                     | 369                                          |
| OCT/NOV/DEC           | 9             | 1         | 3             | OCT/NOV/DEC           | 244                      | 501                     | 526                                          |
| JAN/FEB/MAR           | 18            | 0         | 0             | JAN/FEB/MAR           | 245                      | 418                     | 311                                          |
| APR/MAY/JUNE          | 12            | 0         | 0             | APR/MAY/JUNE          | 277                      | 0                       | 0                                            |

## GOALS AND ACTUAL MEMBERS CUMULATIVE

| DROPPED CLUBS: 7 |       | 318 CLUBS OF 586 ADDED 1   | GENDER DISTRIBUTION                  |                 |  |
|------------------|-------|----------------------------|--------------------------------------|-----------------|--|
|                  |       | OR MORE NEW MEMBERS        | MALE                                 | 10,849 (62.70%) |  |
|                  |       |                            | FEMALE                               | 6,451 (37.28%)  |  |
| DROPPED MEMBERS  |       |                            | NON BINARY                           | 0 (0.00%)       |  |
| DECEASED         | 197   |                            | PREFER NOT TO ANSWER                 | 3 (0.02%)       |  |
| CLUB CANCELLED   | 46    |                            | TOTAL FAMILY UNIT MEMBERS 3,428      |                 |  |
| OTHER            | 963   | CLICK HERE FOR             |                                      |                 |  |
| TOTAL            | 1,206 | CUMULATIVE MEMBERSHIP DATA | FAMILY MEMBERS PAYING HALF DUES 1,75 |                 |  |